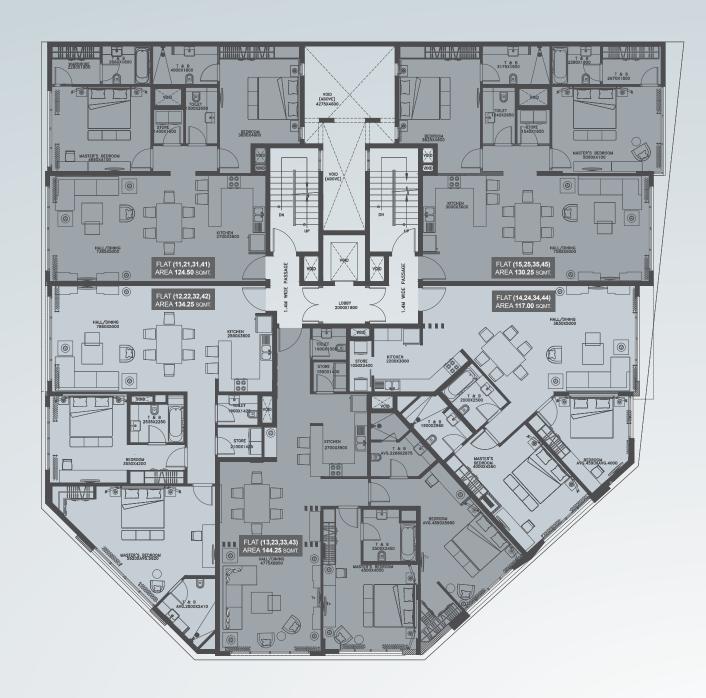

ith sea-views for sale. Located on the sought-after Amwaj Islands, apartments and penthouses range from over 87 sq.m. to 198 sq.m. in size and have been thoughtfully designed to create a comfortable and lavish living. High-quality finishing with the finest materials, custom-made furnishing, fully equipped kitchen, high specification leisure facilities and flexible payment schedule make this property an attractive investment. The building is scheduled for completion June 2016.





- ▷ Prices from BD 74,392
- Done and two-bedroom apartments and Penthouses,
- ▷ Sizes from 87 sq.m up to 198 sq.m.
- ▶ Facilities include swimming pool and fitted out gym
- > Sea-views
- ▶ Penthouses with big terraces overlooking sea
- > Flexible payment schedule

Typical Floor Plan
(1st, 2nd, 3rd & 4th Floors)



## Contact Details:

Lena Monasava at +973 36500835 or info@impact-estate.com