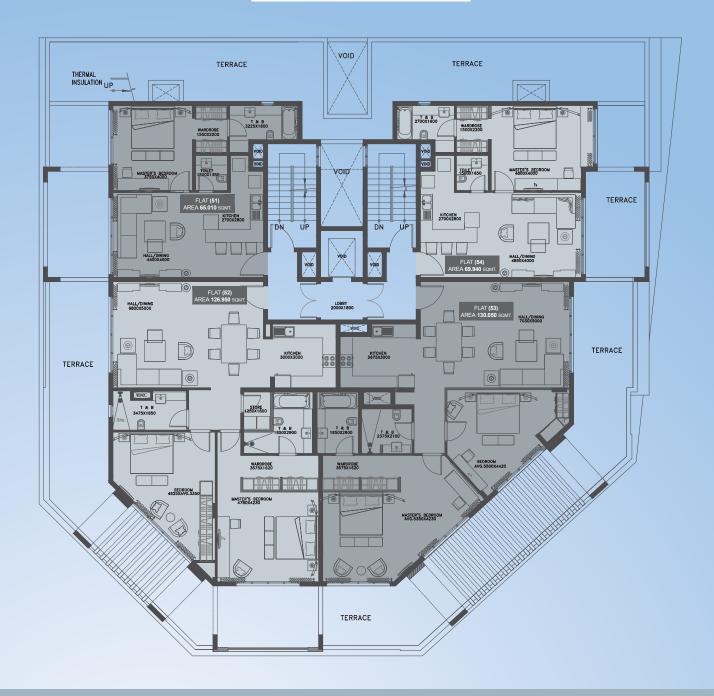

## Penthouse Level (5th Floor)







**Zahed Modern Properties S.P.C** P.O. Box 20010

Manama, Bahrain Tel: (+973) 17466778 Email: mwwbah@batelco.com.bh



## Spacious Apartments in MODERN RESIDENCE - 2

Amwaj Islands





Tel: (+973) 17535111, Fax: (+973) 17530307 Impact House, Al Seef, Kingdom of Bahrain Email: info@impact-estate.com, www.impact-estate.com

f ImpactEstate @@impact\_estate



A new bespoke residential development, Modern Residence-2, offers spacious and luxurious designer apartments with sea-views for sale. Located on the sought-after Amwaj Islands, apartments and penthouses range from over 87 sq.m. to 198 sq.m. in size and have been thoughtfully designed to create a comfortable and lavish living. High-quality finishing with the finest materials, custom-made furnishing, fully equipped kitchen, high spe